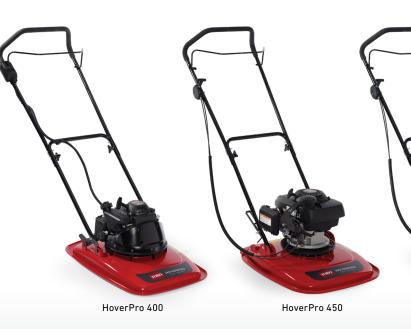

## HoverPro makes light work of challenging terrain.

HoverPro 550

Transport Wheels – maneuver your HoverPro with less effort (450 & 550 models only)

Swing Tip Blade – (450 model only)