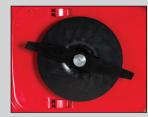

## **Cutting Systems**

Nylon Wire – (HoverPro 400)

Steel Cutting Blade – (HoverPro 450 & 550)

Hi-Rise Kit – bolts to existing deck to increase height of cut by 1.4" (3.5 cm) (400 & 450 models only)

Extension Handles – makes working on slopes even easier (450 & 550 models only)