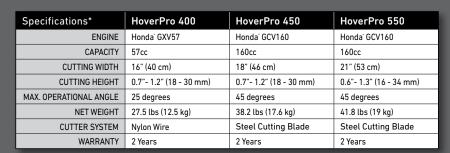

## HOVERPRO® SERIES

HoverPro tackles tough undulations, steep slopes and banks with ease.

The Toro HoverPro is perfect for maintaining turf on steep slopes, tight undulations, areas near water or bunker lips. A light footprint makes the HoverPro easy to operate while its rugged design ensures years of quality performance.