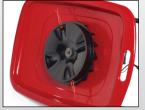

## **Cutting Systems**

Nylon Wire – (HoverPro 400)

Steel Cutting Blade – (HoverPro 450 & 550)

Hi-Rise Kit – bolts to existing deck to increase height of cut by 1.4" (3.5 cm) (400 & 450 models only)

Extension Handles – makes working on slopes even easier (450 & 550 models only)