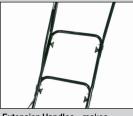

## **Cutting Systems**

Nylon Wire – (HoverPro 400)

Steel Cutting Blade – (HoverPro 450 & 550)

Hi-Rise Kit – bolts to existing deck to increase height of cut by 1.4" (3.5 cm) (400 & 450 models only)

Extension Handles – makes working on slopes even easier (450 & 550 models only)